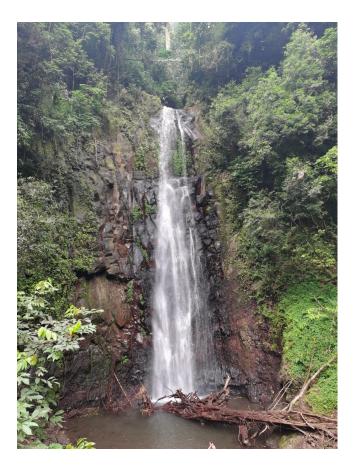

From:5:30 PM To:6:00 PM

- Age Range: 0 0 (Years Old)
- Tour Highlights:

Botanical garden;

Forest;

Nature;

Sing of the birds;

Waterfall.

#### • Tour Introduction:

Opportunity to visit the botanical garden, São Nicolau waterfall, hear the noise of birds and also be in contact with nature

• Itinerary: